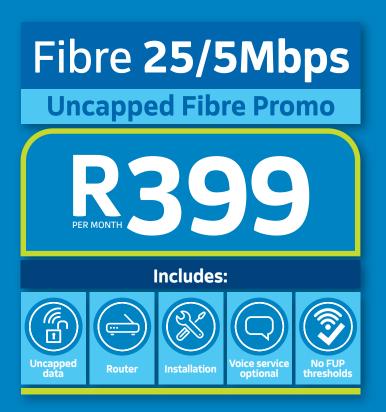

Standard terms and conditions apply and can be viewed at www.telkom.co.za. E&OE. Openserve FTTH footprint and Copper Voice customers within the Openserve FTTH footprint. The Openserve Fibre network coverage can be confirmed on Telkom's website at www.telkom co.za/today/ucm. Access to a Voice service is optional at no charge. A calling plan can be added at an extra charge. Calls made on the Voice service will be charged at normal rates. 25/5Mbps Uncapped FTTH Promo bundles are available on the month-to-month option and over a 12-month contract. No FUP (Fair Usage Policy) thresholds apply. The promotional campaign runs from 1 June – 31 August 2021 for 25/5Mbps Uncapped FTTH Promo. In cases where the router and installation are included, this is subject to the fibre service being active for 12 months. Customers can cancel the service at any itme; however, the pro-rated remaining cost of the installation and router will be charged at the time of cancellation, if cancelled prior to the 12-month term.