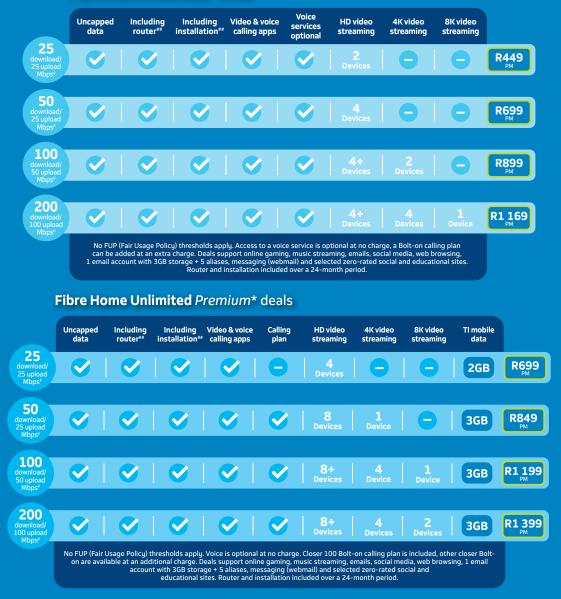

## Get closer to the things and people you love with faster fibre.

Fibre Home Unlimited\* deals

Live your (Monate)

Standard ISP terms and conditions apply and can be viewed at www.telkom.co.za. E&OE. All fibre offers are valid until 31 August 2021. Fibre bundles and infrastructure available on Openserve Fibre network. T&C apply and can be viewed at openserve.co.za. Calls made on the Voice service will be charged at current rates charged by network operators. Telkom shall be entitled in line with the Act (Electronic Communications Act 36 of 2005) and/or any Regulation to adjust the amounts reflected under Telkom's Tariff List from time to time. For more information on zero-rated education and supported social media sites, visit https://tlkm.link/ZeroRatedSites. Deals support online gaming, music streaming, emails, social media, web browsing, one email account with 3GB storage + five aliases (webmail) and selected zero-rated social and educational sites. Router and installation included over a 24-month period. The router supported on 200Mbps is D-Link dual band. \*The Home Unlimited or Home Unlimited Premium product name is the name of the offer/bundle and has no reference to the product specifications. Each product has its own reference and terms and conditions associated with the use of the product. \*\*For more information, refer to AUP doc on www.telkom.co.za.\*Best-effort service and speeds are up to the product speed advertised. \*\*Fibre services are provided on a month-to-month basis. In cases where the router and installation are included, this is subject to the fibre service being active for 24 months. Customers can cancel the service at any time; however, the pro-rated remaining cost of the installation and router will be charged at the time of cancellation, if cancelled prior to the 24 months.