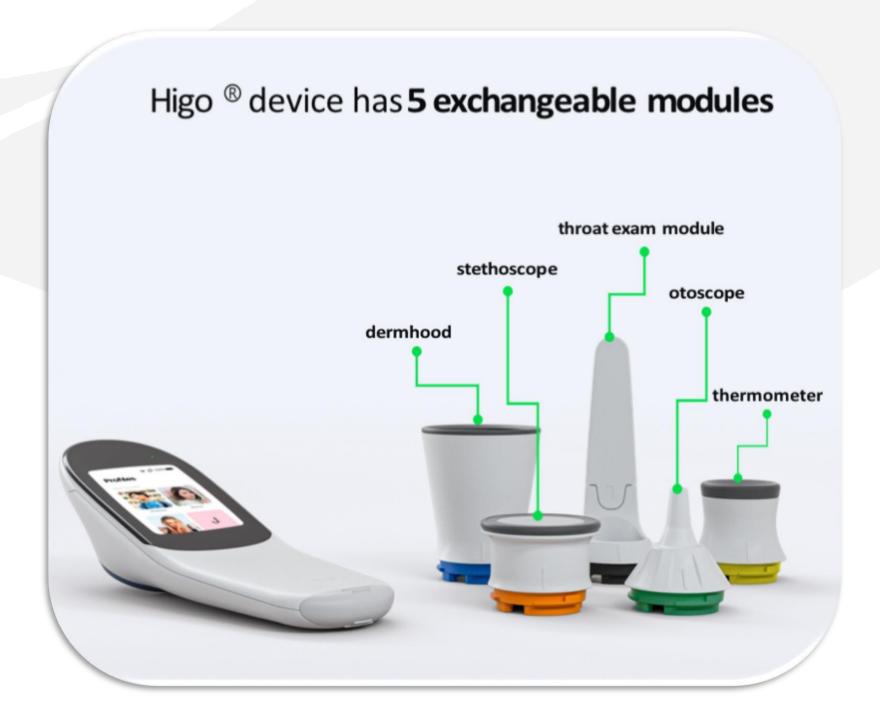

#### Guardian Eye Health

Guardian Eye Health is a comprehensive telehealth solution for AI (Artificial Intelligence) supported remote patient exam, medical data capture and diagnoses.

The **medical exam** is performed by medical staff or a nurse, with data pushed to a doctor for final diagnosis.

- Designed for use by medical professionals
- Cost-saving and convenient
- Each diagnosis takes an average of four minutes, allowing doctors to diagnose eight times more patients per day
- Generates digital medical records, accessible via the Guardian Eye Health portal and app

#### Guardian Eye Family Health

Guardian Eye Family Health enables remote exam and collection of the same medical data that a GP collects during a visit in a doctor's office.

Simple and **intuitive medical exams** can be performed by a patient at any time, from anywhere. Guardian Eye Family Health captures all the necessary medical data needed, providing a remote medical diagnosis via the Guardian Eye Family Health portal and app.

- The device is easy-to-use and offers step-by-step instructions
- Cost-saving and convenient
- Allows you to complete up to 25
   examinations on only one charge
- A single device can monitor and diagnose the whole family

#### Guardian Eye Family Health

Simple and intuitive medical exams can be performed by a patient at any time, from anywhere. Guardian Eye Family Health captures all the necessary medical data needed, providing a remote medical diagnosis via the Guardian Eye Family Health portal and app in less than an hour.

#### **Guardian Eye Health**

Guardian Eye Health is a comprehensive telehealth solution for AI (Artificial Intelligence) supported remote patient exam, medical data capture and diagnoses.

The medical exam is performed by medical staff or a nurse in less than four minutes, with data pushed to a doctor for final diagnosis.