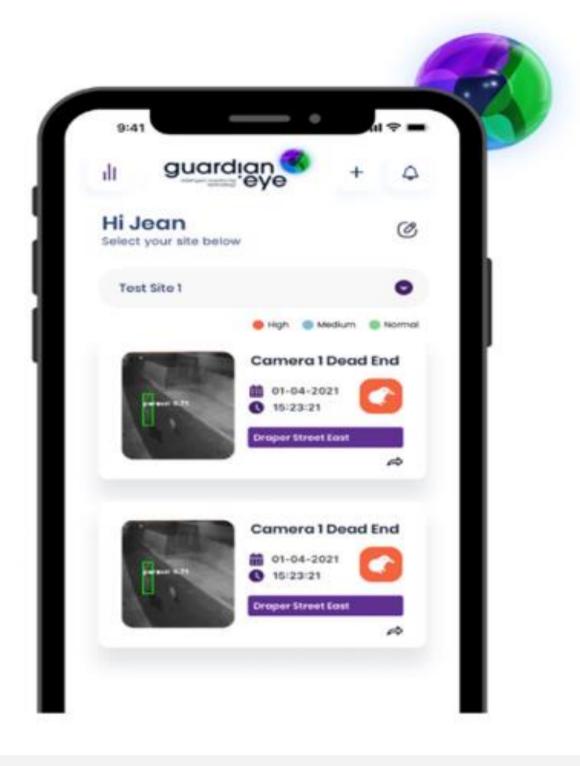

### Guardian Eye Intelligent Guarding

An Al-enhanced, real-time video analytics solution, Guardian Eye Intelligent Guarding turns any camera into a virtual security guard in an instant. The analytics engine is intuitive and fully-customisable to ensure it detects the right threats for every customer and site, no coding or tech expertise needed.

- Provides a powerful smart feed, increasing management efficiency by 48%
- Cost-effective and quick to set up
- Accessible from anywhere and sends verified alerts via the Guardian Eye mobile app
- Total risk visibility and fast, proactive response

An Al-enhanced, real-time video analytics solution, Guardian Eye Intelligent Guarding turns any camera into a virtual security guard in an instant. The analytics engine is intuitive and fully-customisable to ensure it detects the right threats for every customer and site, no coding or tech expertise needed.