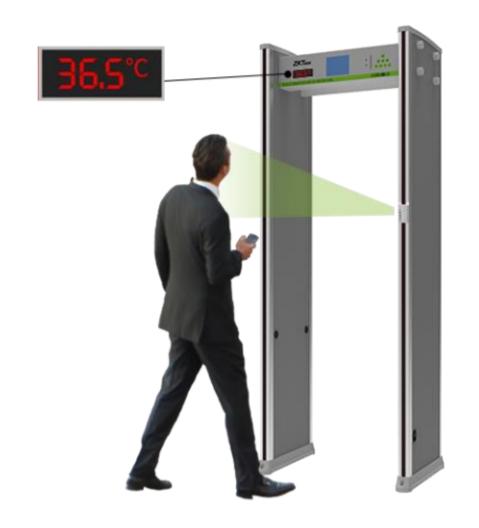

### Introduction

In a world where everyone and everything is seeminly intertwined, does it make sense to be disconnected from the things we treasure most?

Cameras and IoT sensors are connecting our world, combining recorded visuals with real-time data.

Whether the requirement is to track a person, fixed or movable asset, or to manage energy usage; to safeguard or save money, we have you covered from all angles, all the time, wherever you are.

Established over 12 years ago, Guardian Eye has the track record to be your partner of choice through this journey of digitalisation.