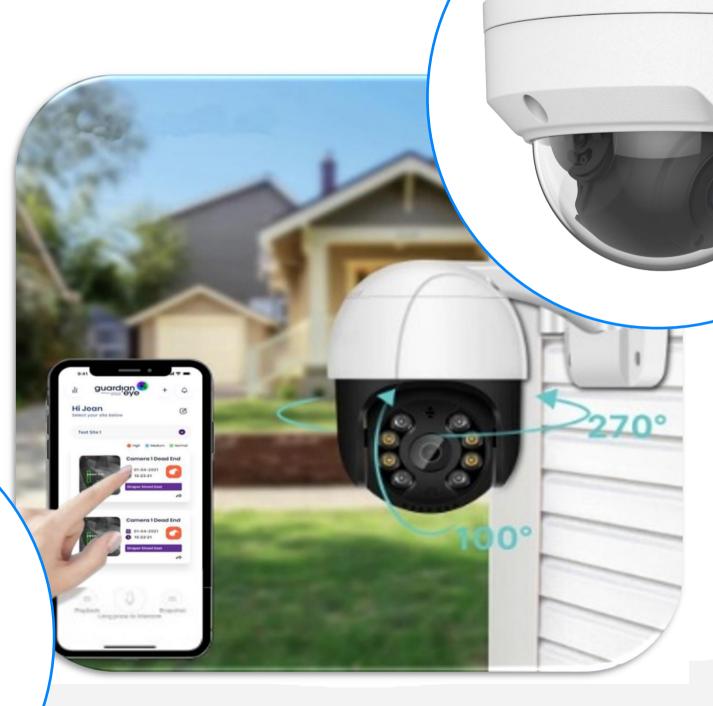

### Guardian Eye CCTV

Guardian Eye provides professionally designed video **surveillance solutions** for consumers or mid-sized to large enterprises. Wired or wireless, traditional, solar, or POE-powered solutions available.

- A full range of easy-to-install, high-resolution wireless and wired cameras available for every need
- Support for micro-SD Card and cloud storage
- Monitor your home or business via smartphone app, anywhere, any time

**Guardian Eye CCTV** 

Professionally designed video surveillance solutions

for consumers or mid-sized to large enterprises. With

a range of wired or wireless, traditional, solar, or

POE-powered camera solutions available.