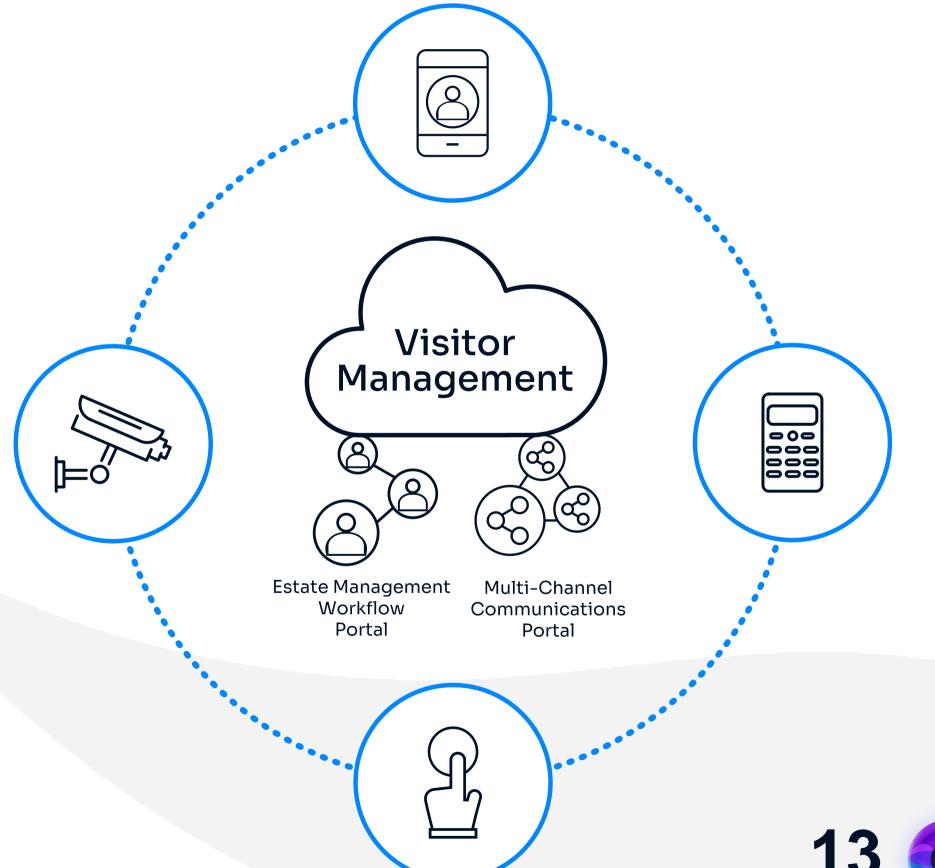

### Guardian Eye Visitor Management

A cost-effective and user-friendly security solution that allows you to manage and control visitor access to your property via smartphone app or online portal. Additional features include a built-in reporting tool, bulk messaging platform and workflow management tool, providing a means to accurately record, store and control visitor data electronically.

- System-driven visitor access control
- Keeps personal information safely store in the cloud instead of manual logbooks for PoPIA compliance
- Allows for valuable reporting and analytics to maintain health and safety

#### Guardian Eye Visitor Management

A cost-effective and user-friendly solution that allows you to manage and control visitor access to your property via smartphone app or online portal. Additional features include a built-in reporting tool, bulk messaging platform and workflow management tool, providing you with a means to accurately control visitor data in real-time.