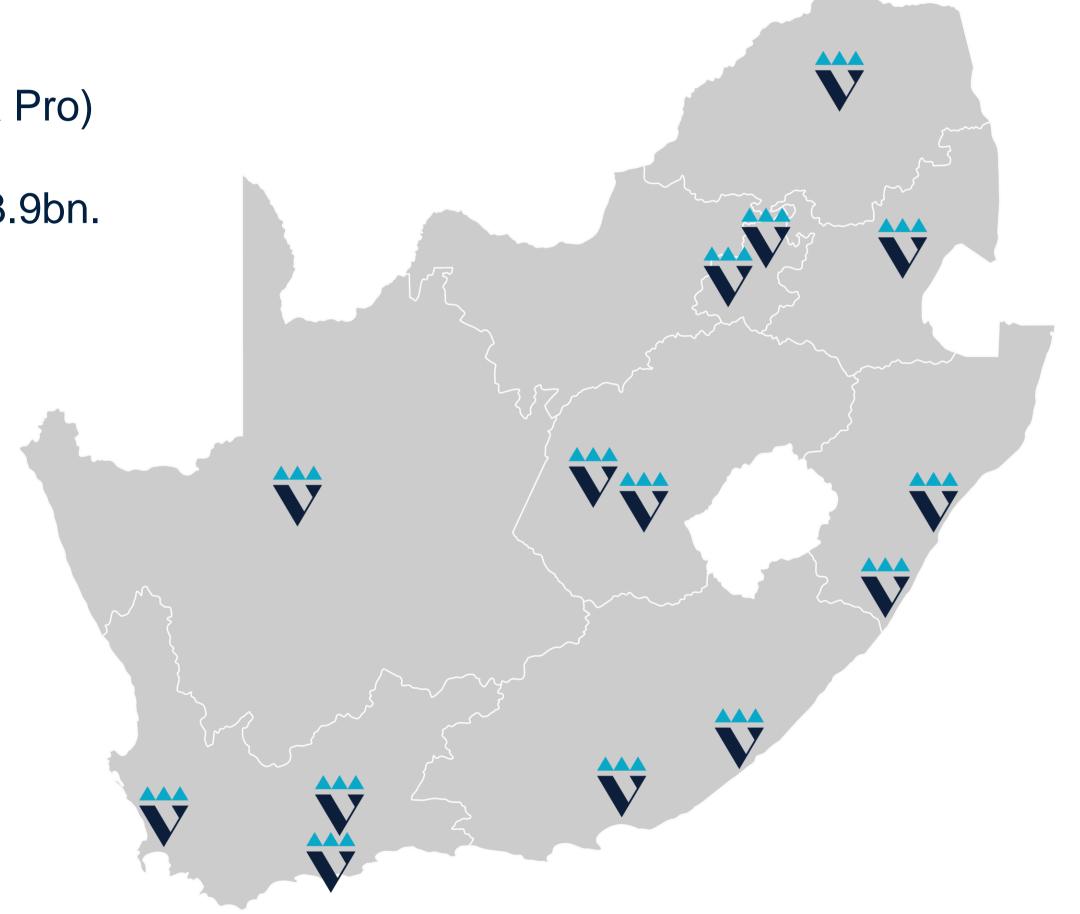

### The Vivica Universe

- **Established** in 1996 (ISP-Data Pro)
- Turnover in August 2022 of R3.9bn.
- > Staff complement of 2500 plus
- **Sales** 912 plus
- ► BEE Rating Level 3
- **Regional offices** 16