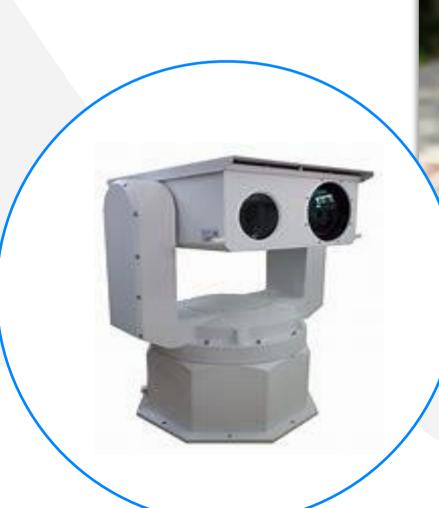

## Optimising Safety with... Guardian Eye Intruder Alert

Remote surveillance combines with a remotely-controlled counteraction solution (in this case, a non-lethal paintball gun) to eliminate the need for guard patrol.

- Saves anywhere from 55% 60% in operational safety costs
- Reduces onsite risk by removing the human element
- Virtual guard patrols when you like, as often as you like, stops criminals learning your routine
- Offers accurate incident reporting through recorded evidence
- Easily combines with other GE offerings for a more comprehensive safety solution