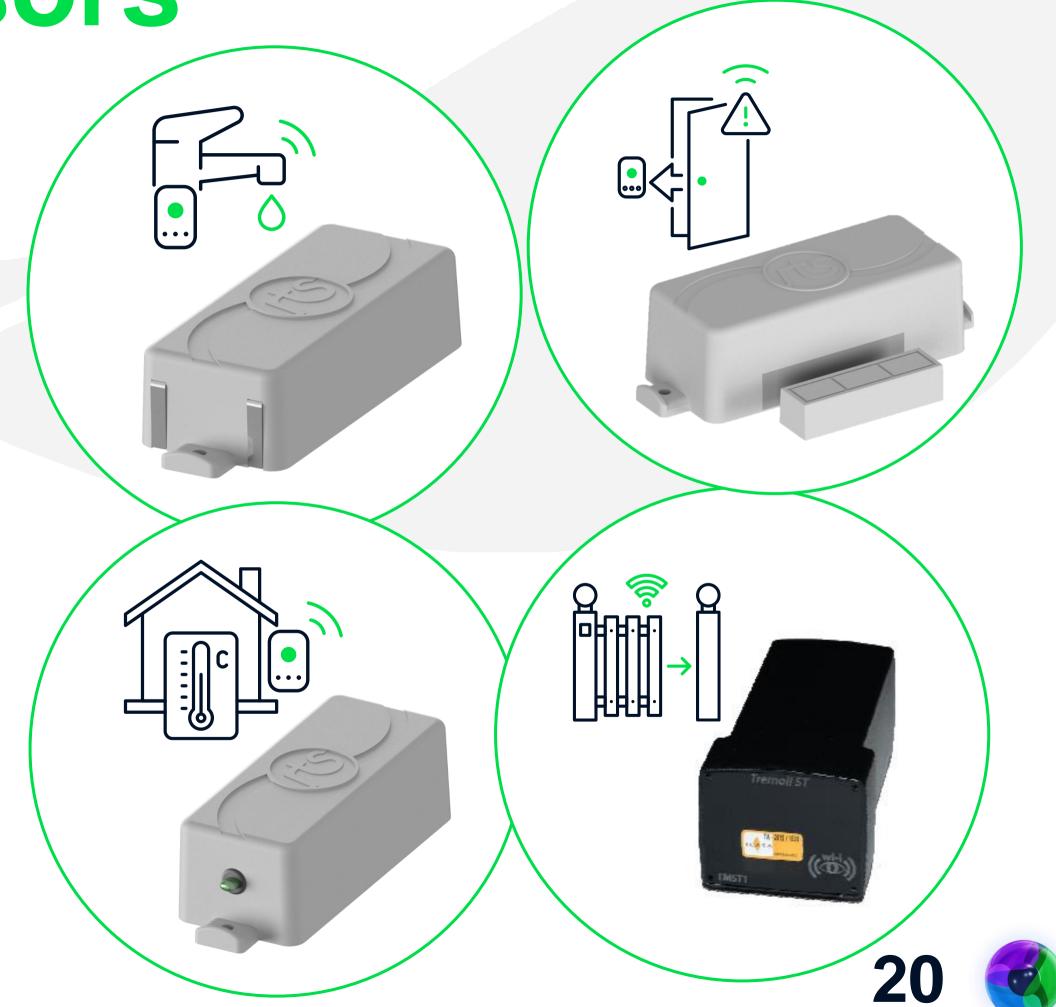

Sixth Sense Sensors

Guardian Eye Sixth Sense features a range of robust, **battery-powered sensors** designed to not only make our lives safer and easier, but more efficient too. With **all data collected and stored** on Guardian Eye's Mobile Device Management Portal.

#### These include:

- Temperature Sensors Monitor your temperature sensitive locations with a high degree of accuracy.
- Water Leak Sensors An early warning for costly water leaks
- Door Sensors Keep tabs on the opening and closing of any door
- Tamper Sensor A wireless vibration detection and monitoring system to aide in securing perimeter fences / boundaries

#### **Sixth Sense Sensors**

Guardian Eye Sixth Sense features a range of robust, battery-powered sensors designed to not only make our lives safer and easier, but more efficient too. With all data collected and stored on Guardian Eye's Mobile Device Management Portal.

\*Temperatures Sensors: Monitor your temperature sensitive locations with a high degree of accuracy.

\*Door Sensors: Keep tabs on the opening and closing of any door.

\* Water Leak Sensors: Provide an early warning for costly water leaks.

\*Tamper Sensors: Wireless vibration detection and monitoring sensors to aide in securing perimeter fences / boundaries