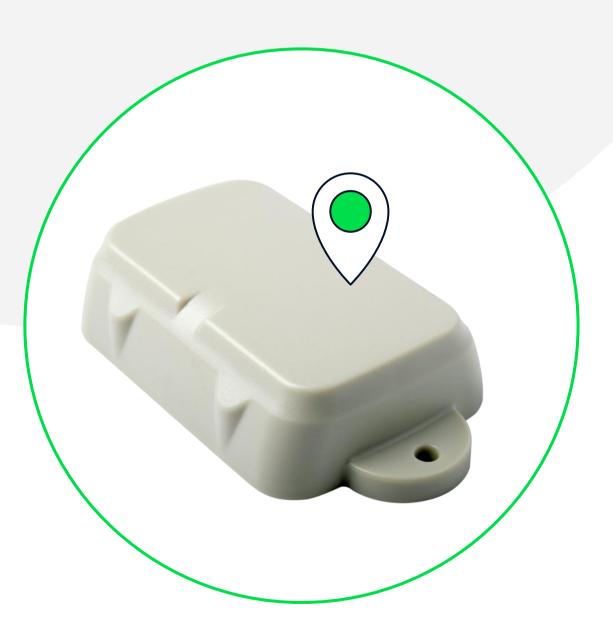

### Guardian Eye Smart Asset Tracking

An IoT (Internet of Things) universal GPS tracker that fits easily onto any movable asset, it can be used to track the location of any movable business asset - from trailers to mobile toilets, construction vehicles, shipping containers, recycling bins, golf carts or delivery bikes.

- Deters stock theft
- Assists with **productivity** management
- Allows for accurate inventory and location management
- Features customisable geo-fencing capabilities
- Sensor transmission settings, alerts and reports can also be setup and remotely adjusted via Guardian Eye's IoT platform

#### Guardian Eye Smart Asset Tracking

Featuring IoT (Internet of Things) universal GPS trackers that fit easily onto any movable asset, Smart Asset Tracking can be used to monitor the location of any movable business asset - from trailers to mobile toilets, construction vehicles, shipping containers, recycling bins, golf carts or delivery bikes.