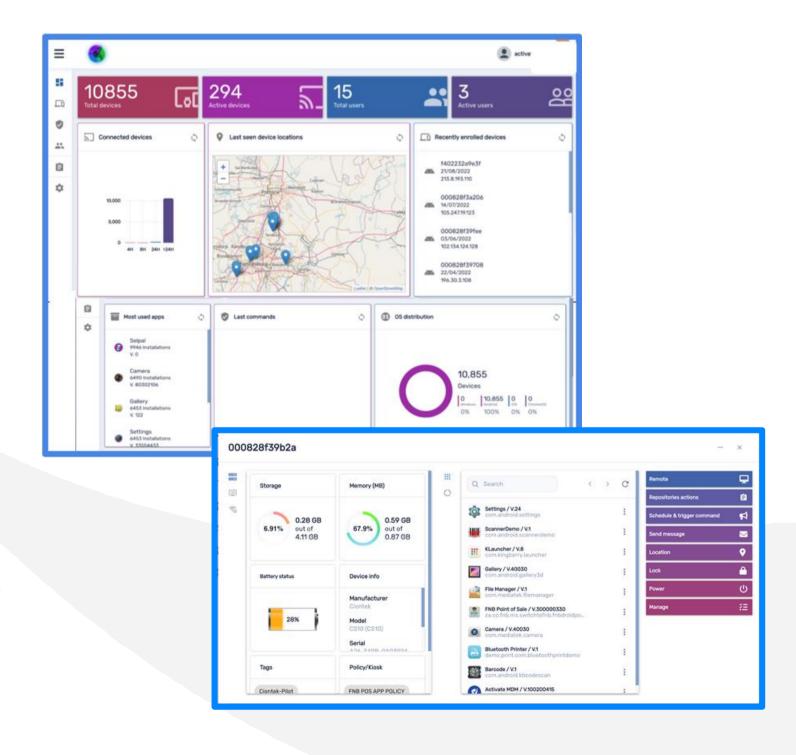

# Guardian Eye Mobile Device Management

Guardian Eye's **all-in-one**, **cloud-based** management platform that enables users to increase administrative effectiveness, reduce operational complexity, save time and money, reduce customer churn and increase satisfaction overall. It's **equipped with features** like remote control, advanced messaging, reporting, kiosk mode, policy and testing, anti-theft and geo-fencing, as well as software distribution and management.

- Allows for application management, device management and remote support
- Real-time data collection and analytics for accurate reporting
- Immediate access via any connected device

#### Guardian Eye Mobile Device Management

Guardian Eye's all-in-one, cloud-based management platform that enables users to increase administrative effectiveness, reduce operational complexity, save time and money, reduce customer churn and increase satisfaction overall.