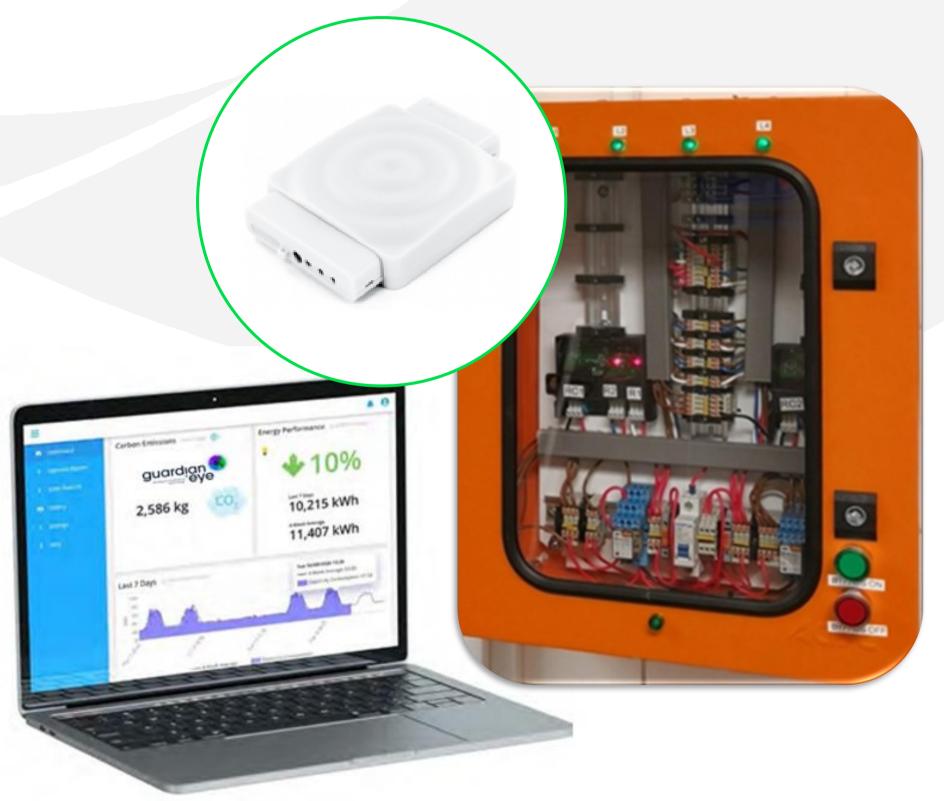

### Guardian Eye Smart Energy

A solution designed to empower businesses and stakeholders by providing the analytics and insight needed to better understand where and how electricity is being consumed by combing real-time energy monitoring sensors with automation and up-to-date IoT protocols.

- Increases savings with 8% 12% reduction in energy spend
- Extends the lifespan of retail appliances
- Reduces the carbon footprint
- Provides accurate electricity bill verification

#### Guardian Eye Smart Energy

A solution designed to empower businesses and stakeholders with the analytics and insight needed to better understand how energy is being consumed. This knowledge can inform decisions that will help save time and money thanks to real-time monitoring and visibility into solar, gas, electricity and water usage as well as accurate reporting.