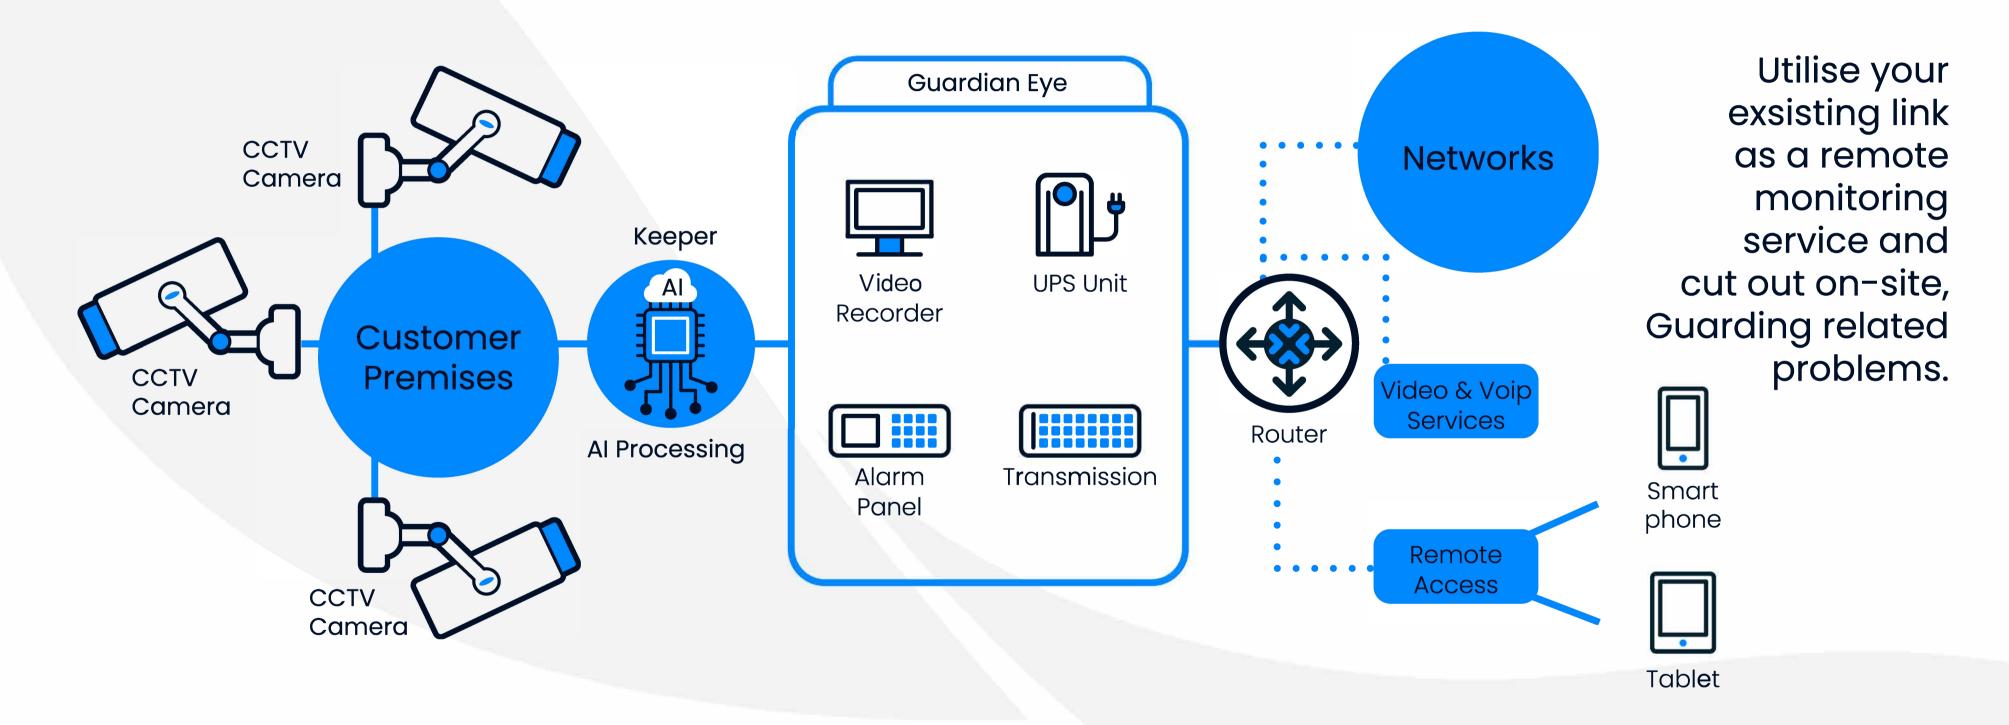

### Guardian Eye Intelligent Guarding

An Al-enhanced, real-time video analytics solution, Guardian Eye Intelligent Guarding turns any camera into a virtual security guard in an instant. The analytics engine is intuitive and fully-customisable to ensure it detects the right threats for every customer and site, no coding or tech expertise needed.

#### **How it Works**

### Guardian Eye Intelligent Guarding

The Guardian Eye Nerve Centre is operated by professional, industry-accredited personnel to monitor and control your business premises via a remote, control room environment, alerting armed response emergency services and the South African Police Service (SAPS) when your premises are at risk in real-time.

An Al-enhanced, real-time video analytics solution, Guardian Eye Intelligent Guarding turns any camera into a virtual security guard in an instant. The analytics engine is intuitive and fully-customisable to ensure it detects the right threats for every customer and site, no coding or tech expertise needed.