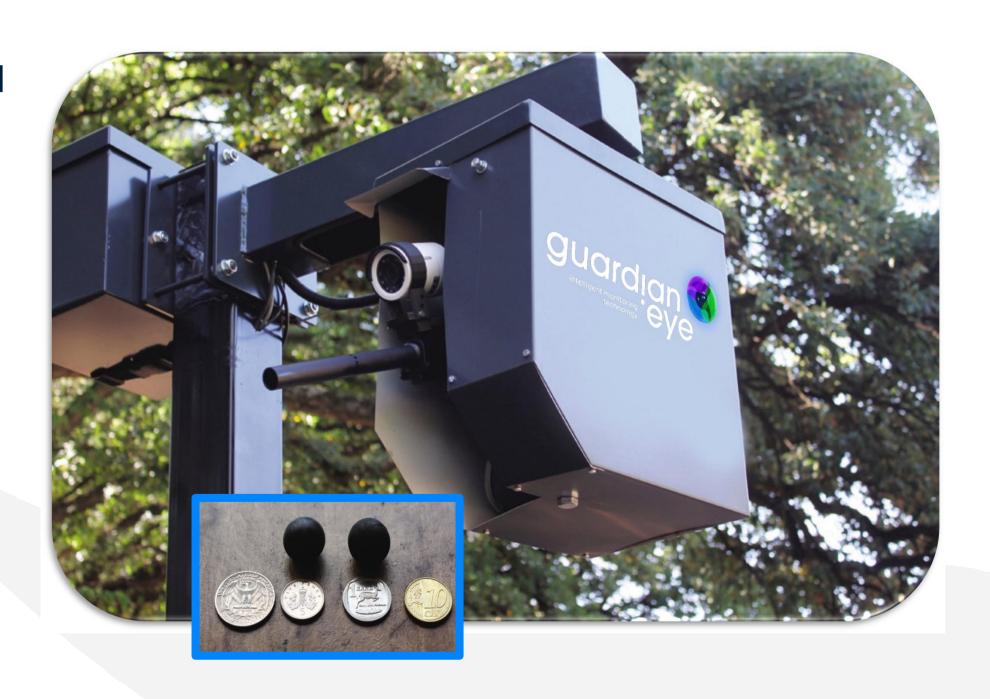

## Optimising Safety with... Guardian Eye Intruder Alert

Remote surveillance combines with a remotely-controlled counteraction solution (in this case, a non-lethal paintball gun) to eliminate the need for guard patrol.

- Saves anywhere from 55% 60% in operational safety costs
- Reduces onsite risk by removing the human element
- Virtual guard patrols when you like, as often as you like, stops criminals learning your routine
- Offers accurate incident reporting through recorded evidence
- Easily combines with other GE offerings for a more comprehensive safety solution

#### Guardian Eye Intruder Alert

Eliminating the need for in person guard patrol, a remote-controlled non-lethal paintball gun powered by Al-driven security camera visuals allows customers / our Guardian Eye Nerve Centre to react immediately to incidents for smarter, safer guarding and location management.