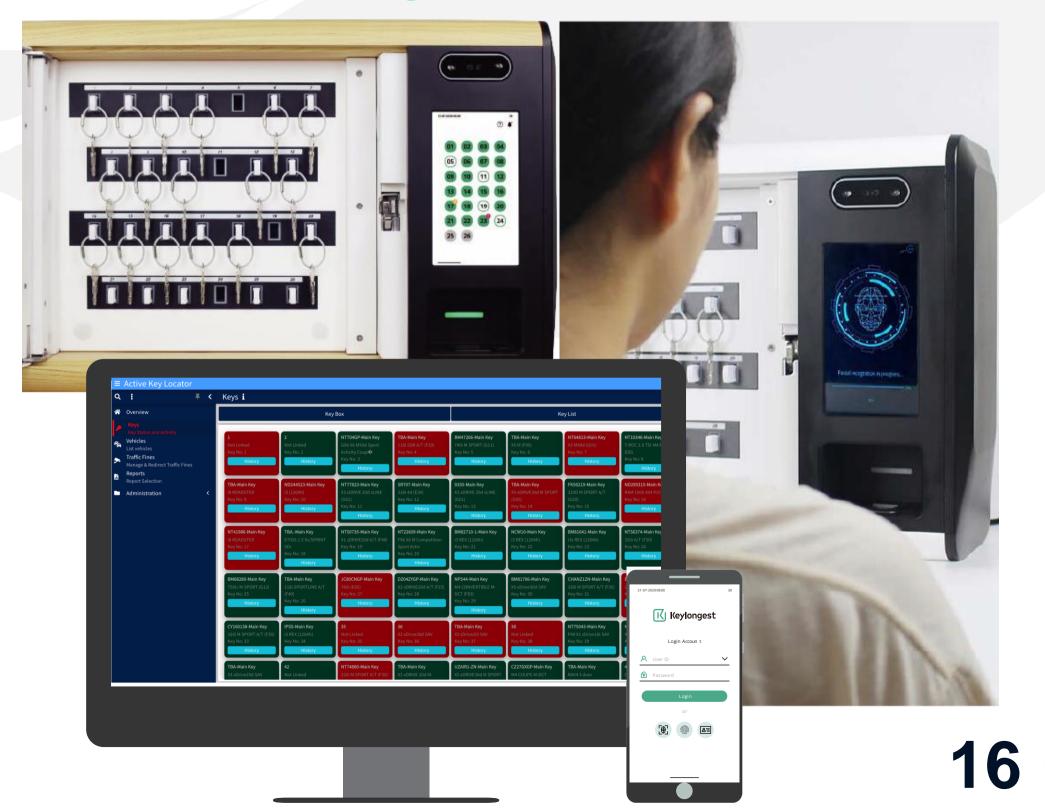

# Optimising Logistics with... Guardian Eye Smart Key Locator

This should be an essential, if not critical, solution in every motor dealer or retail store's environment. Not only does it offer additional security to access keys for vehicles or stores and cabinets — via facial recognition, passwords or fingerprint authorisation - it also provides valuable information and a record of use of specific keys at any point in time.

- Secure, web-managed application
- Cabinets available in various sizes, holding anywhere from 26 to 200 keys
- Scalable and customisable solution
- Provides accurate record keeping and reports for audit purposes

### Guardian Eye Smart Key Locator

#### Guardian Eye Smart Key Locator

This should be an essential, if not critical, solution in every motor dealer or retail store's environment. Not only does it offer additional security to access keys for vehicles or stores and cabinets – via facial recognition, passwords or fingerprint authorisation – it also provides valuable information and a record of use of specific keys at any point in time.