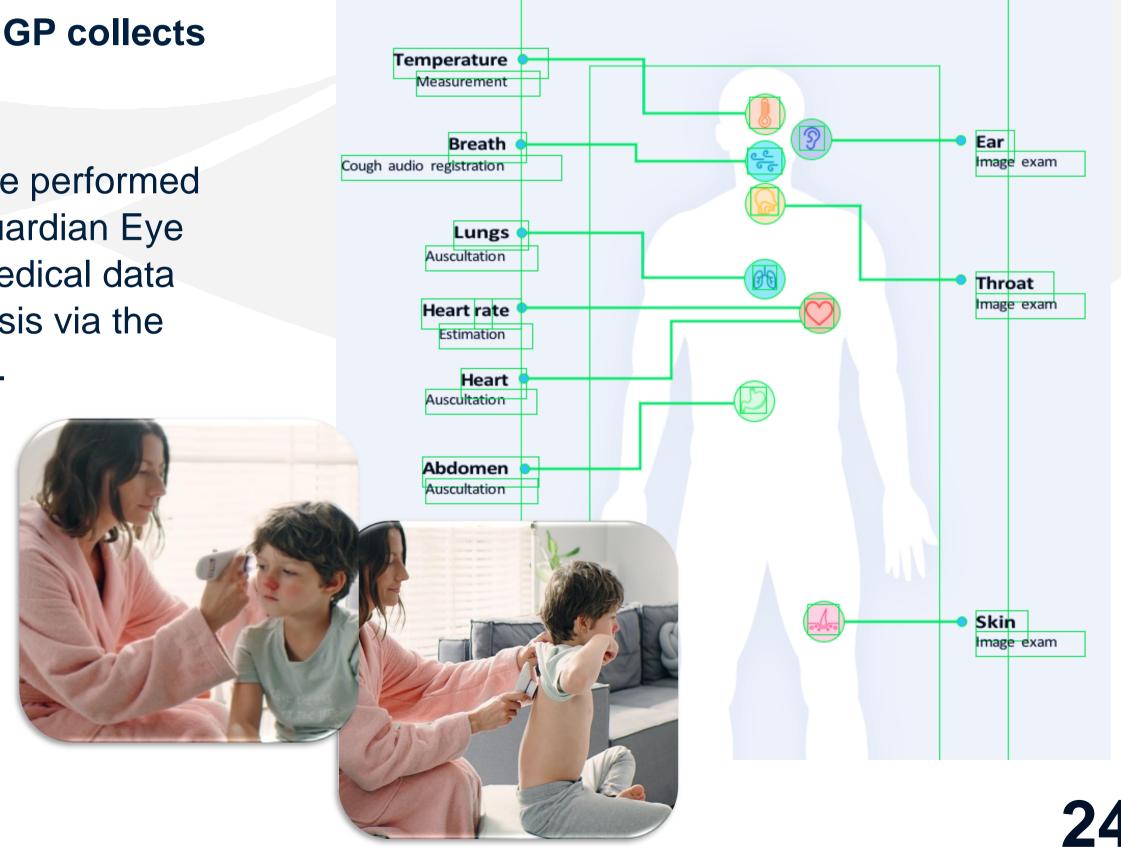

#### Guardian Eye Family Health

Guardian Eye Family Health enables remote exam and collection of the same medical data that a GP collects during a visit in a doctor's office.

Simple and **intuitive medical exams** can be performed by a patient at any time, from anywhere. Guardian Eye Family Health captures all the necessary medical data needed, providing a remote medical diagnosis via the Guardian Eye Family Health portal and app.

- The device is easy-to-use and offers step-by-step instructions
- Cost-saving and convenient
- Allows you to complete up to 25
   examinations on only one charge
- A single device can monitor and diagnose the whole family